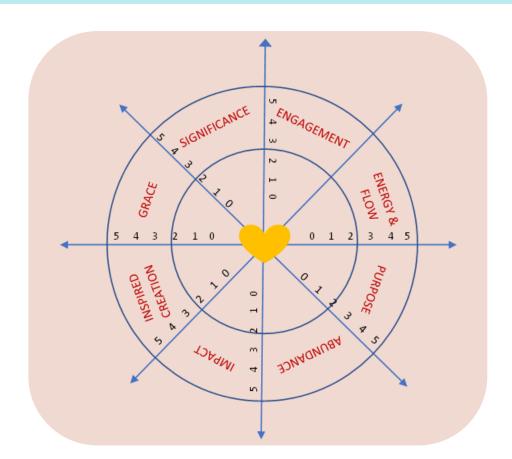

## Completing Your Soul Map

- 1. When you have completed scoring all categories, then map your totals to the segmented map at the end of the guide
- 2. With a pen shade in the segment from the centre to the level you scored.
- 3. Once complete, take a moment to reflect on the results and identify the 2-3 areas that you most need to focus on or improve over the next 6 – 12 months.